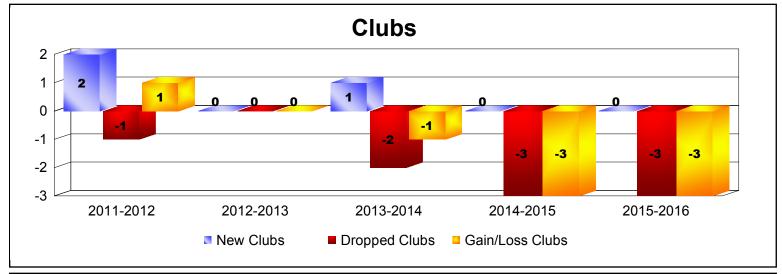

District D 2

As of June 2016 Cumulative

| Year      | New<br>Clubs | Dropped<br>Clubs | Gain/<br>Loss<br>Clubs | New<br>Members | Charter<br>Members | Reinstate<br>Members | Transfer<br>Members | Total<br>Member<br>Added | Total<br>Members<br>Dropped | Gain/<br>Loss<br>Members |
|-----------|--------------|------------------|------------------------|----------------|--------------------|----------------------|---------------------|--------------------------|-----------------------------|--------------------------|
| 2011-2012 | 2            | -1               | 1                      | 119            | 54                 | 41                   | 0                   | 214                      | -118                        | 96                       |
| 2012-2013 | 0            | 0                | 0                      | 118            | 0                  | 30                   | 1                   | 149                      | -125                        | 24                       |
| 2013-2014 | 1            | -2               | -1                     | 119            | 26                 | 2                    | 4                   | 151                      | -133                        | 18                       |
| 2014-2015 | 0            | -3               | -3                     | 67             | 7                  | 44                   | 2                   | 120                      | -231                        | -111                     |
| 2015-2016 | 0            | -3               | -3                     | 57             | 5                  | 21                   | 4                   | 87                       | -189                        | -102                     |
| Average   | 1            | -2               | -1                     | 96             | 18                 | 28                   | 2                   | 144                      | -159                        | -15                      |