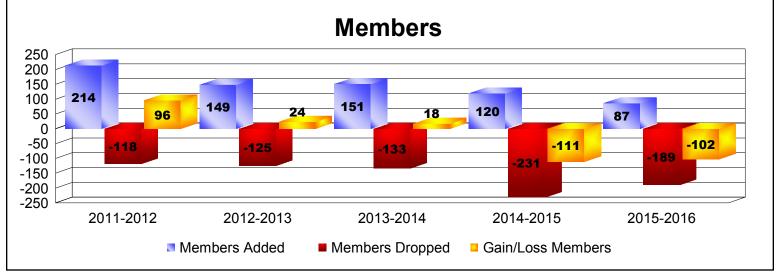

District D 2

As of June 2016 Cumulative

| Year      | New<br>Clubs | Dropped<br>Clubs | Gain/<br>Loss<br>Clubs | New<br>Members | Charter<br>Members | Reinstate<br>Members | Transfer<br>Members | Total<br>Member<br>Added | Total<br>Members<br>Dropped | Gain/<br>Loss<br>Members |
|-----------|--------------|------------------|------------------------|----------------|--------------------|----------------------|---------------------|--------------------------|-----------------------------|--------------------------|
| 2011-2012 | 2            | -1               | 1                      | 119            | 54                 | 41                   | 0                   | 214                      | -118                        | 96                       |
| 2012-2013 | 0            | 0                | 0                      | 118            | 0                  | 30                   | 1                   | 149                      | -125                        | 24                       |
| 2013-2014 | 1            | -2               | -1                     | 119            | 26                 | 2                    | 4                   | 151                      | -133                        | 18                       |
| 2014-2015 | 0            | -3               | -3                     | 67             | 7                  | 44                   | 2                   | 120                      | -231                        | -111                     |
| 2015-2016 | 0            | -3               | -3                     | 57             | 5                  | 21                   | 4                   | 87                       | -189                        | -102                     |
| Average   | 1            | -2               | -1                     | 96             | 18                 | 28                   | 2                   | 144                      | -159                        | -15                      |